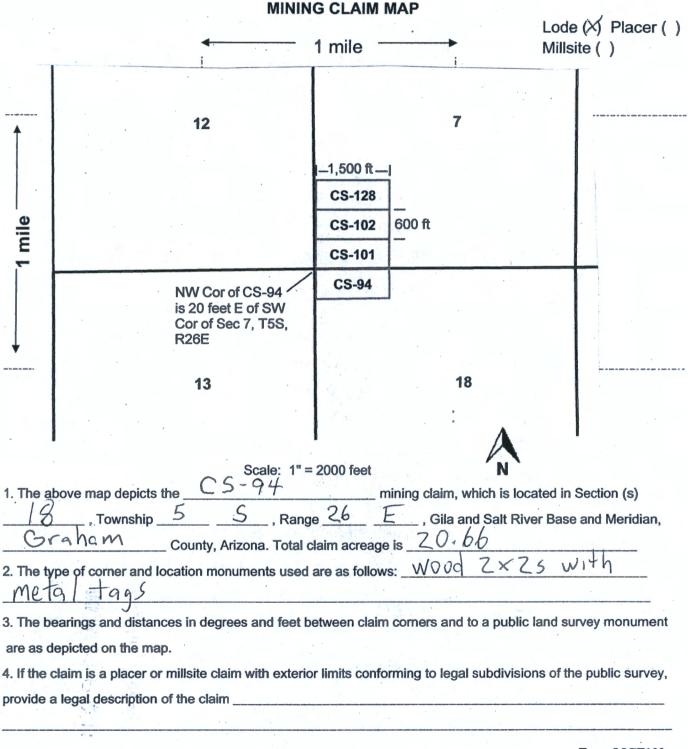

NOTICE IS HEREBY GIVEN that the CS-94 lode mining claim has been located by Southwest Exploration Group LLC, 580 S. Prospectors Rd., Apache Junction, AZ 85119

The general course of this claim is East-West and it is situated in Graham County, Arizona. The claim is 1500 feet in length and 600 feet in width. This claim runs from the location monument on which this location notice is posted approximately 20 feet in a East direction to the East end line and 1480 feet in a West direction to the West end line. This claim is marked by six monuments, one at each corner and one at the center of each end line of the claim.

The location monument on which this notice is posted is situated within Section 18, T5S, R26E, Gila Salt River Base and Meridian, Arizona and this claim encompasses portions of the following quarter section(s): NW1/4, section 18, T5S, R26E, Gila Salt River Base Meridian, Arizona. The locality of this claim with reference to some natural object or permanent monument and additional information (if any) concerning its locality are as follows: Northeast corner of claim is 5604 feet N16E from Southwest corner of section 18, T5S, R26E, GSRB&M.

DATED AND POSTED on the ground this 13th day of May, 2020

Agent:

Mary Panhans

PHOENHY, ARIZONA

NOTICE IS HEREBY GIVEN that the CS-101 lode mining claim has been located by Southwest Exploration Group LLC, 580 S. Prospectors Rd., Apache Junction, AZ 85119