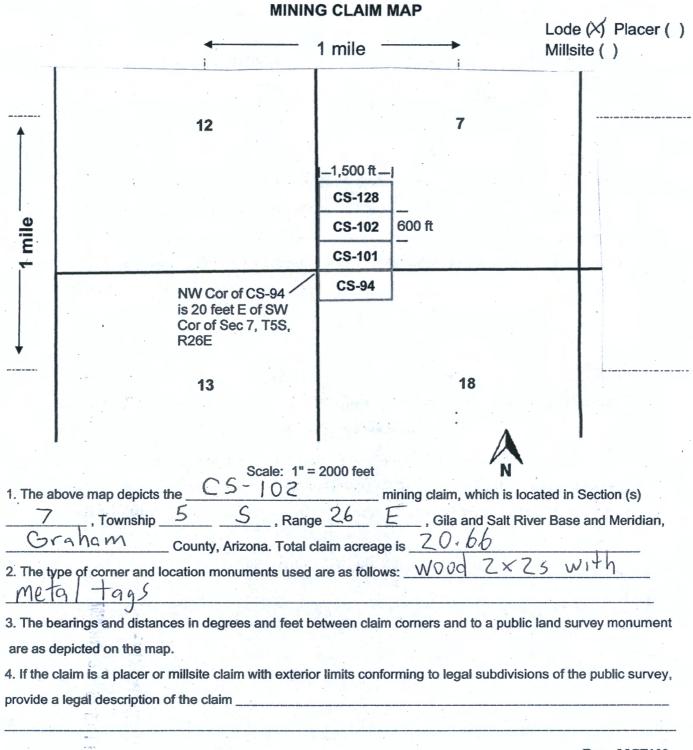

DATED AND POSTED on the ground this 13th day of May, 2020

Agent:

Mary Panhans

DID INY 27 P. P. IL.
PHOENIX, ARIZONA

NOTICE IS HEREBY GIVEN that the CS-102 lode mining claim has been located by Southwest Exploration Group LLC, 580 S. Prospectors Rd., Apache Junction, AZ 85119

The general course of this claim is **East-West** and it is situated in **Graham** County, Arizona. The claim is **1500** feet in length and **600** feet in width. This claim runs from the location monument on which this location notice is posted approximately **20** feet in a **East** direction to the **East** end line and **1480** feet in a West direction to the West end line. This claim is marked by six monuments, one at each corner and one at the center of each end line of the claim.

The location monument on which this notice is posted is situated within Section 7, T5S, R26E, Gila Salt River Base and Meridian, Arizona and this claim encompasses portions of the following quarter section(s): SW1/4, section 7, T5S, R26E, Gila Salt River Base Meridian, Arizona. The locality of this claim with reference to some natural object or permanent monument and additional information (if any) concerning its locality are as follows: Northeast corner of claim is 1958 feet N52E from Southwest corner of section 7, T5S, R26E, GSRB&M.

DATED AND POSTED on the ground this 13th day of May, 2020

Agent:

Mary Panhans

BLACK AND BLACK

NOTICE IS HEREBY GIVEN that the CS-128 lode mining claim has been located by Southwest Exploration Group LLC, 580 S. Prospectors Rd., Apache Junction, AZ 85119