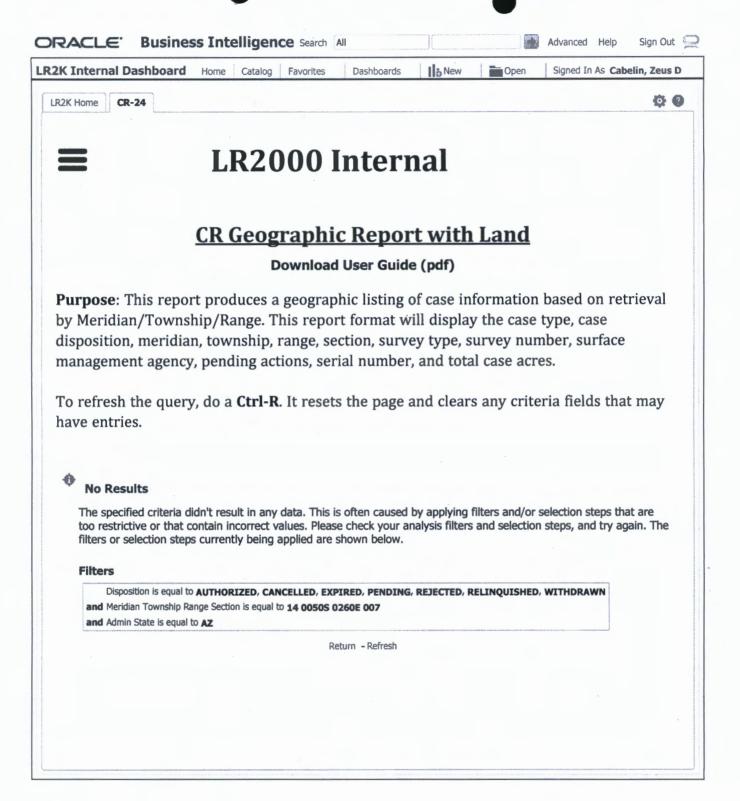

## **Geographic Report with Land**

Disposition is equal to AUTHORIZED , CANCELLED , EXPIRED , PENDING , REJECTED , RELINQUISHED , WITHDRAWN

and Meridian Township Range Section is equal to 14 0050S 0260E 018

and Admin State is equal to AZ

DEPARTMENT OF THE INTERIOR BUREAU OF LAND MANAGEMENT Case Recordation Geographic Report with Land

Admin State: Geo State: AZ AZ

Serial Number: AZA 038078

Total Case Acres: 0.600

| Casetype | Case Diep | Mer |       | Rec   |     | SOTO . | Sur Nr | SU | Subdivision | Pending Action |
|----------|-----------|-----|-------|-------|-----|--------|--------|----|-------------|----------------|
| 380913   | PENDING   | 14  | 0050S | 0260E | 018 | ALIQ . |        |    | NWNW;       | Υ              |
|          |           |     |       |       |     |        |        |    |             |                |