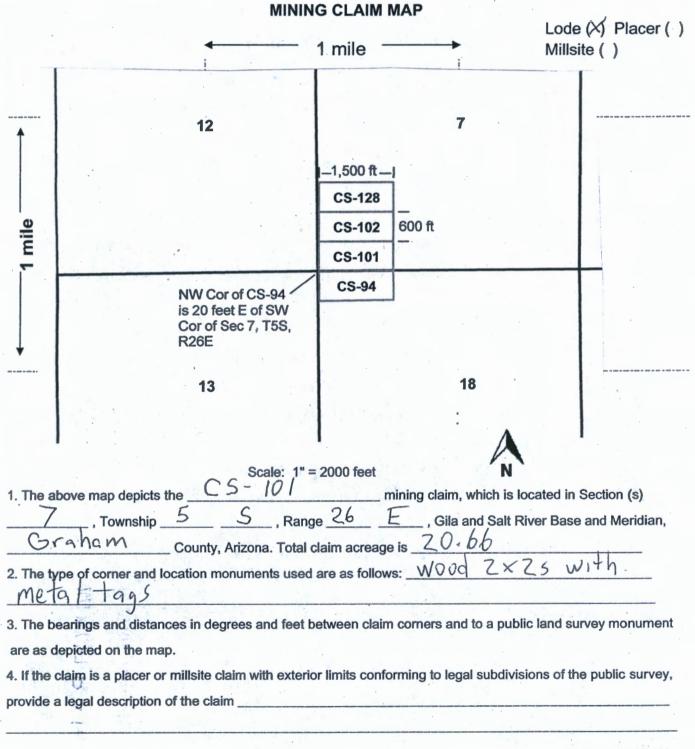

DATED AND POSTED on the ground this 13th day of May, 2020

Agent:

Mary Panhans

PHOENHY, ARIZONA

NOTICE IS HEREBY GIVEN that the CS-101 lode mining claim has been located by Southwest Exploration Group LLC, 580 S. Prospectors Rd., Apache Junction, AZ 85119

The general course of this claim is East-West and it is situated in Graham County, Arizona. The claim is 1500 feet in length and 600 feet in width. This claim runs from the location monument on which this location notice is posted approximately 20 feet in a East direction to the East end line and 1480 feet in a West direction to the West end line. This claim is marked by six monuments, one at each corner and one at the center of each end line of the claim.

The location monument on which this notice is posted is situated within Section 7, T5S, R26E, Gila Salt River Base and Meridian, Arizona and this claim encompasses portions of the following quarter section(s): SW1/4, section 7, T5S, R26E, Gila Salt River Base Meridian, Arizona. The locality of this claim with reference to some natural object or permanent monument and additional information (if any) concerning its locality are as follows: Northeast corner of claim is 1660 feet N69E from Southwest corner of section 7, T5S, R26E, GSRB&M.

DATED AND POSTED on the ground this 13th day of May, 2020

Agent:

Mary Panhans

DID INY 27 P. P. IL.
PHOENIX, ARIZONA

NOTICE IS HEREBY GIVEN that the CS-102 lode mining claim has been located by Southwest Exploration Group LLC, 580 S. Prospectors Rd., Apache Junction, AZ 85119