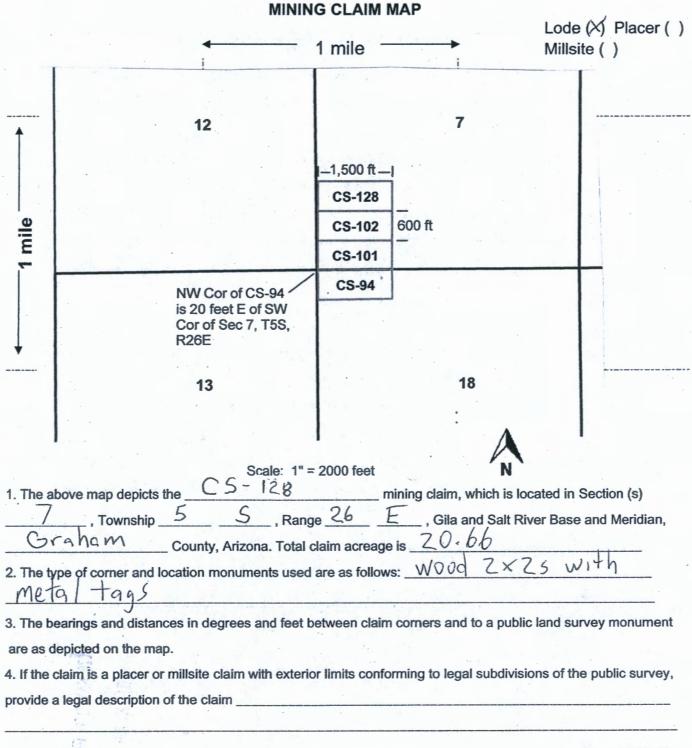

DATED AND POSTED on the ground this 13th day of May, 2020

Agent:

Mary Panhans

BLACK AND BLACK

NOTICE IS HEREBY GIVEN that the CS-128 lode mining claim has been located by Southwest Exploration Group LLC, 580 S. Prospectors Rd., Apache Junction, AZ 85119

The general course of this claim is East-West and it is situated in Graham County, Arizona. The claim is 1500 feet in length and 600 feet in width. This claim runs from the location monument on which this location notice is posted approximately 20 feet in a East direction to the East end line and 1480 feet in a West direction to the West end line. This claim is marked by six monuments, one at each corner and one at the center of each end line of the claim.

The location monument on which this notice is posted is situated within Section 7, T5S, R26E, Gila Salt River Base and Meridian, Arizona and this claim encompasses portions of the following quarter section(s): SW1/4, section 7, T5S, R26E, Gila Salt River Base Meridian, Arizona. The locality of this claim with reference to some natural object or permanent monument and additional information (if any) concerning its locality are as follows: Northeast corner of claim is 2365 feet N41E from Southwest corner of section 7, T5S, R26E, GSRB&M.

DATED AND POSTED on the ground this 13th day of May, 2020

Agent:

Mary Panhans

200 MAY 27 P E 14